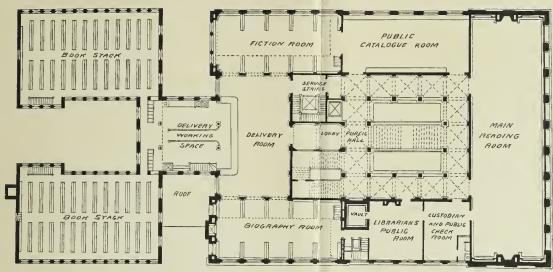

for free access to books in the Fiction, Biography and Reference Department; and entrance from administration to stack building so arranged as to allow free access to the stack.





FRONT ELEVATION

Administration Building, 102' o"  $\times$  138' o" Stack Building, 37' o"  $\times$  59' o"





PLAN OF GROUND FLOOR

Children's Room, 29' o"  $\times$  32' o" and 23' o"  $\times$  30' o" Newspaper Reading Room, 29' o"  $\times$  32' o" and 23' o"  $\times$  30' o" Janitor's Room, 11' o"  $\times$  24' o" Bindery, 24' o"  $\times$  38' o" Stock Room, 14' 6"  $\times$  21' o" Repair Room, 19' o"  $\times$  20' o" Delivery Station Room, 28' o"  $\times$  30' o" Packing Room, 20' o"  $\times$  24' o" Staff Bicycle Room, 12' o"  $\times$  21' o" Public Bicycle Room, 23' o"  $\times$  24' o"





PLAN OF MAIN FLOOR

Main Reading Room, 29' o" × 95' o"
Public Check Room, 18' o" × 23' o"
Librarian's Public Room, 21' o" × 23' o"
Public Catalogue Room, 23' o" × 51' o"
Delivery Room, 28' 6" × 48' o"
Biography Room, 24' o" × 51' o"
Fiction Room, 24' o" × 51' o"
Delivery Working Space, 28' o" × 36' o"





PLAN OF SECOND FLOOR

Reference Room, 24' o" × 56' o" and 28' 6" × 50' o" Patents Room, 23' o" × 51' o" Art Book Room, 29' o" × 42' o" Trustees' Room, 22' o" × 28' o" Staff Lunch Room, 16' 6" × 23' 6" Staff Sitting Room, 17' 6" × 23' o" Librarian's Private Room, 20' o" × 23' o" Official Catalogue Room, 24' o" × 56' o" Study Rooms, 11' o" × 13' o" Work Room, 9' 6" × 22' o"





PLAN OF THIRD FLOOR

Lecture Room, 35' o"  $\times$  81' o"
Art Gallery, 18' o"  $\times$  93' o"
Museum, 18'